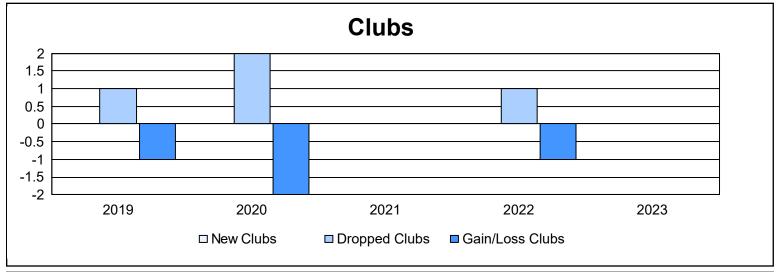

District 7 I

As of June 2023 Cumulative

| Year      | New<br>Clubs | Dropped<br>Clubs | Gain/<br>Loss<br>Clubs | New<br>Members | Charter<br>Members | Reinstate<br>Members | Transfer<br>Members | Total<br>Member<br>Added | Total<br>Members<br>Dropped | Gain/<br>Loss<br>Members |
|-----------|--------------|------------------|------------------------|----------------|--------------------|----------------------|---------------------|--------------------------|-----------------------------|--------------------------|
| 2018-2019 | 0            | 1                | -1                     | 61             | 0                  | 5                    | 2                   | 68                       | 123                         | -55                      |
| 2019-2020 | 0            | 2                | -2                     | 71             | 2                  | 2                    | 3                   | 78                       | 103                         | -25                      |
| 2020-2021 | 0            | 0                | 0                      | 37             | 0                  | 2                    | 3                   | 42                       | 120                         | -78                      |
| 2021-2022 | 0            | 1                | -1                     | 53             | 0                  | 9                    | 4                   | 66                       | 116                         | -50                      |
| 2022-2023 | 0            | 0                | 0                      | 64             | 0                  | 1                    | 2                   | 67                       | 69                          | -2                       |
| Average   | 0            | 1                | -1                     | 57             | 0                  | 4                    | 3                   | 64                       | 106                         | -42                      |